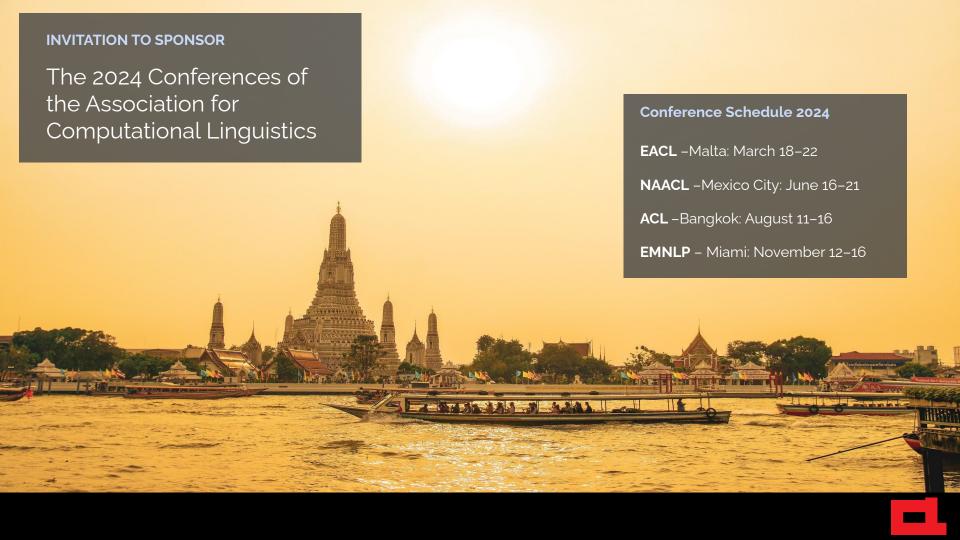

### 2024 ACL CONFERENCES

The Association for Computational Linguistics (ACL) provides the preeminent forum for dissemination of the latest developments in computational linguistics and natural language processing. In recent years, ACL conferences have enjoyed a growth spurt. We estimate that ACL and EMNLP will attract 3,000–4,000 attendees, with half attending in person at ACL and one third attending in person at EMNLP. We estimate EACL will attract up to 1,800 attendees (capped at 1,000 in-person). The ACL, its regional chapters, and the Special Interest Group on Linguistic data and corpus-based approaches to NLP (EMNLP) will host the following ACL-related conferences this year:

- EACL will be in Malta from March 18–22
- NAACL will be Mexico City, Mexico June 16–21
- ACL will be in Bangkok, Thailand August 11–16
- EMNLP will be in Miami, Florida November 12–16

This document summarizes sponsorship opportunities for the 2024 conferences. The ACL also offers "Multi-packs" which, for a single payment, gives access to sponsorship opportunities at multiple conferences of your choice. Multi-pack sponsorships give a 15% discount for sponsoring 2 conferences and a 20% discount for sponsoring conferences. Multi-pack sponsorships are an easy opportunity for global presence in the leading conferences on natural language processing.