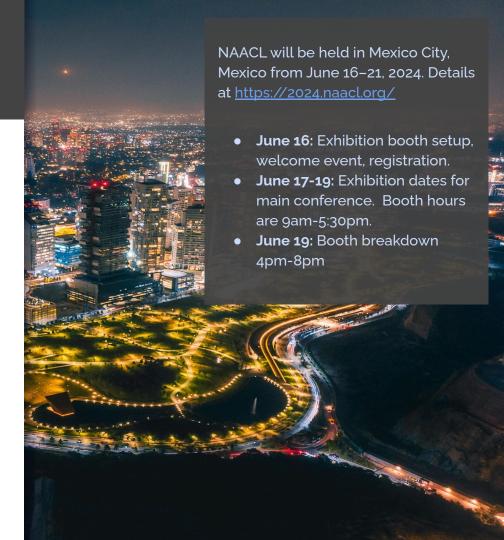

### The 2024 Annual Conference of the North American Chapter of the Association for Computational Linguistics (NAACL)

| Sponsorship Levels for NAACL 2024 |          |  |  |  |
|-----------------------------------|----------|--|--|--|
| Social Event Sponsor              | \$75,000 |  |  |  |
| Welcome Event Sponsor             | \$75,000 |  |  |  |
| Diamond                           | \$30,000 |  |  |  |
| Platinum                          | \$20,000 |  |  |  |
| Gold                              | \$10,000 |  |  |  |
| Silver                            | \$6,000  |  |  |  |
| Bronze                            | \$3,000  |  |  |  |