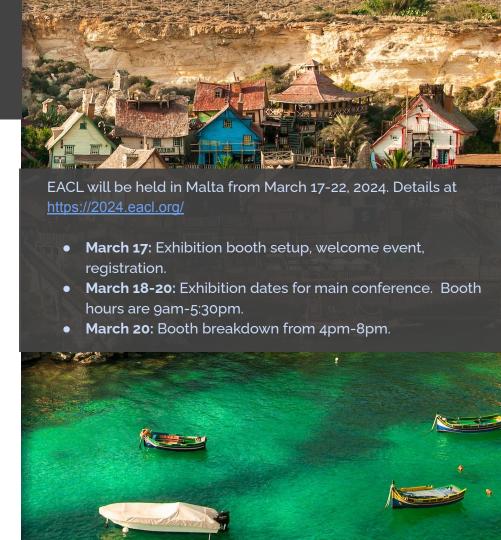

### The 18th Conference of the European Chapter of the Association for Computational Linguistics (EACL)

| Sponsorship Levels for EACL 2024 |          |  |  |
|----------------------------------|----------|--|--|
| Social Event<br>Sponsor          | \$30,000 |  |  |
| Welcome<br>Event Sponsor         | \$30,000 |  |  |
| Diamond                          | \$12,000 |  |  |
| Platinum                         | \$8,000  |  |  |
| Gold                             | \$4,000  |  |  |
| Silver                           | \$2,400  |  |  |
| Bronze                           | \$1,200  |  |  |